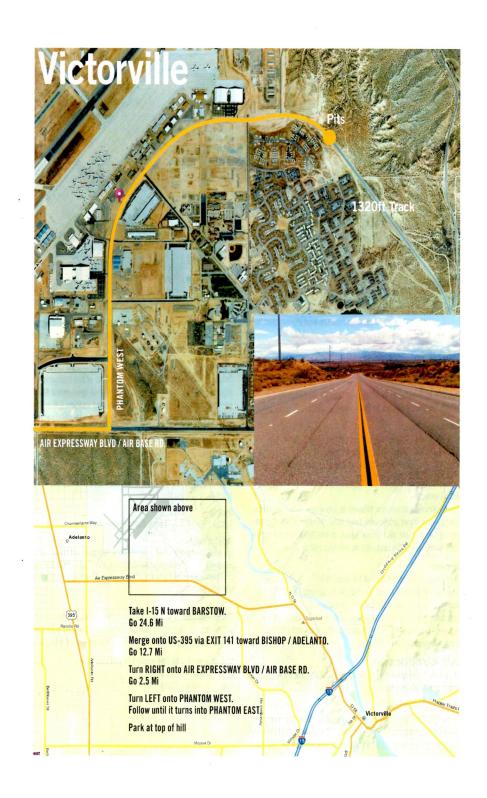

Registration Fee: \$45.00 for the Local race. Make check payable to: CFSBDA

Location: Phantom East between Perimiter and Shay Rd. in Victorville Ca. 92392. on the old George Air Force Base.

Schedule: 6:30-8:30 AM Track set-up and sign-in

## **Victorville Track**